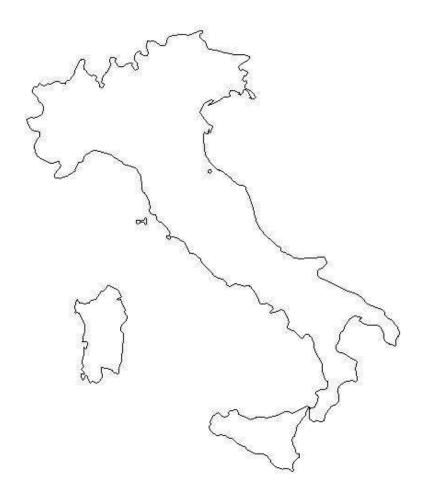

### Italy

Bari, Bologna, Florence, Genoa, Livorno, Milan, Naples, Padova, Rome, Turin, Venice. Add the main rivers Arno, Po and Tiber. Find out the following information; Who borders Italy – Highest Point – Population – Life Expectancy – Men = Woman = Literacy Rate – GDP Per Capita – Amount of Imports – Amount of Exports –